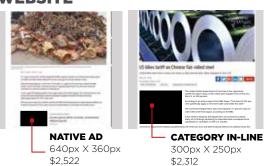

#### WEBSITE

#### WEBSITE

LIGHTBOX 500px X 500px \$5,044 **PARALLAX** 

**REVEAL** 730px X 570px \$3.036