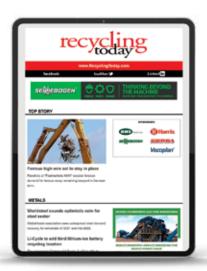

# 17,602 10,371 Recycling Today Resource Recycling Recycling Recycling

Recycling Today simply delivers more access to industry decision-makers!

16,721, 95%

PERSONAL DIRECT REQUEST

**881, 5%**DIRECTORY SOURCED

**10,093, 97.3%**PERSONAL DIRECT REQUEST

**278, 2.7%** 

COMMUNICATION (OTHER THAN REQUEST)

. . . . . . . . . . .

UNAUDITED AND UNREPORTED

Recycling Today is the most personally requested magazine. If they ask for it, they read it.

Recycling Today, June 2023 BPA audit report; Resource Recycling, December 2022 audit report.