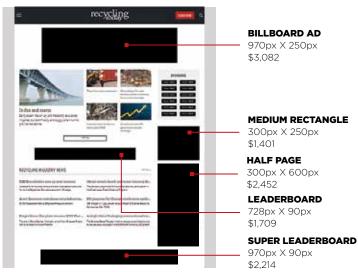

#### WEBSITE

#### WEBSITE

LIGHTBOX 500px X 500px \$5,044 **PARALLAX** 

**REVEAL** 730px X 570px \$3.036